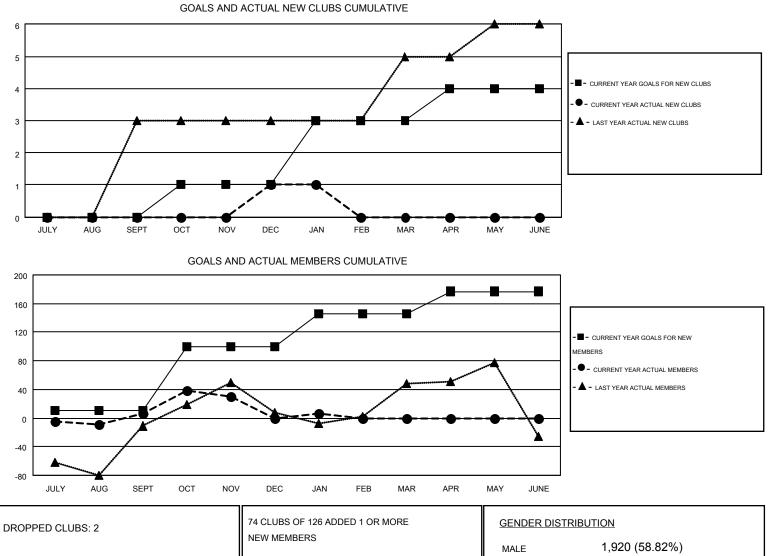

## GMT: KENNETH SCHWOLS

|               |                  | Clubs             |                  |                  | Members               |                    |                                        |                    |                  |  |
|---------------|------------------|-------------------|------------------|------------------|-----------------------|--------------------|----------------------------------------|--------------------|------------------|--|
|               | RESU             | _TS FOR 2015-2016 |                  |                  | RESULTS FOR 2015-2016 |                    |                                        |                    |                  |  |
| QUARTER       | NEW CLUB<br>GOAL | NEW CLUBS         | DROPPED<br>CLUBS | NET<br>GAIN/LOSS | QUARTER               | NEW MEMBER<br>GOAL | CHARTER AND<br>NEW<br>MEMBERS<br>ADDED | DROPPED<br>MEMBERS | NET<br>GAIN/LOSS |  |
| JULY/AUG/SEPT | 0                | 0                 | 1                | -1               | JULY/AUG/SEPT         | 10                 | 171                                    | 165                | 6                |  |
| OCT/NOV/DEC   | 1                | 1                 | 1                | 0                | OCT/NOV/DEC           | 90                 | 162                                    | 169                | -7               |  |
| JAN/FEB/MAR   | 2                | 0                 | 0                | 0                | JAN/FEB/MAR           | 46                 | 51                                     | 44                 | 7                |  |
| APR/MAY/JUNE  | 1                | 0                 | 0                | 0                | APR/MAY/JUNE          | 31                 | 0                                      | 0                  | 0                |  |

|                 |     |                       | MALE               | 1,920 (58.82%) |     |
|-----------------|-----|-----------------------|--------------------|----------------|-----|
| DROPPED MEMBERS |     |                       | FEMALE             | 1,344 (41.18%) |     |
| DECEASED        | 29  | CLICK HERE FOR HEALTH |                    |                | 000 |
| CLUB CANCELLED  | 0   | ASSESSMENT DATA       | FAMILY UNIT MEMBER | RS             | 900 |
| OTHER           | 349 |                       | HEAD OF HOUSEHOL   | D              | 438 |
| TOTAL           | 378 |                       | NON-HEAD OF HOUSE  | EHOLD          | 462 |
|                 |     |                       |                    | _              |     |